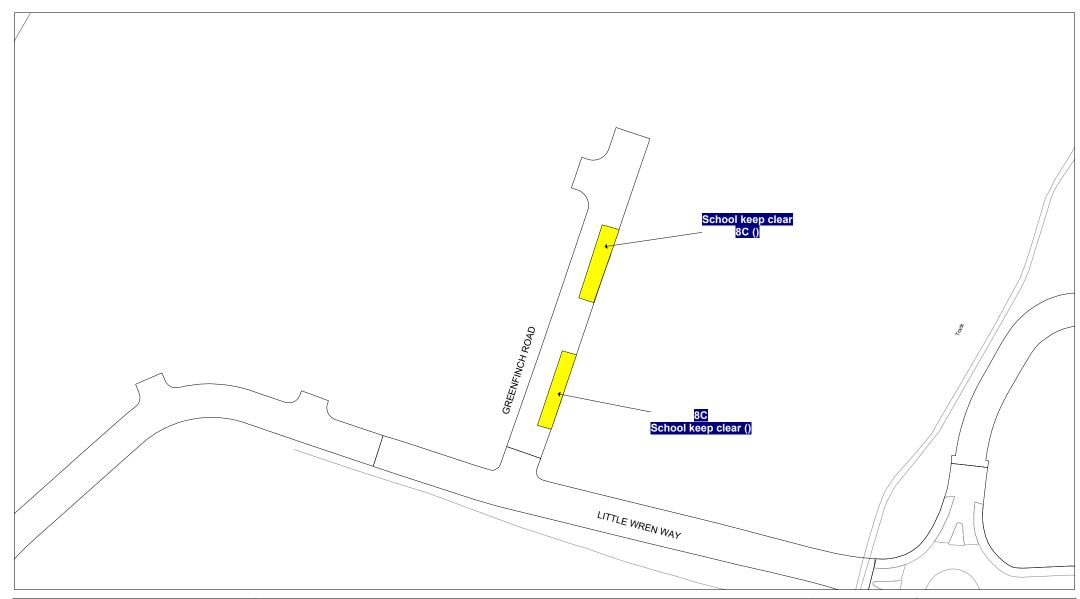

FIRST SCHEDULE
Plan(s) to be amended

SECOND SCHEDULE New Plan(s)

KP45 - Hinckley

THE COMMON SEAL of THE LEICESTERSHIRE COUNTY COUNCIL was hereunto affixed this Thirty First day of October 2024 in the presence of