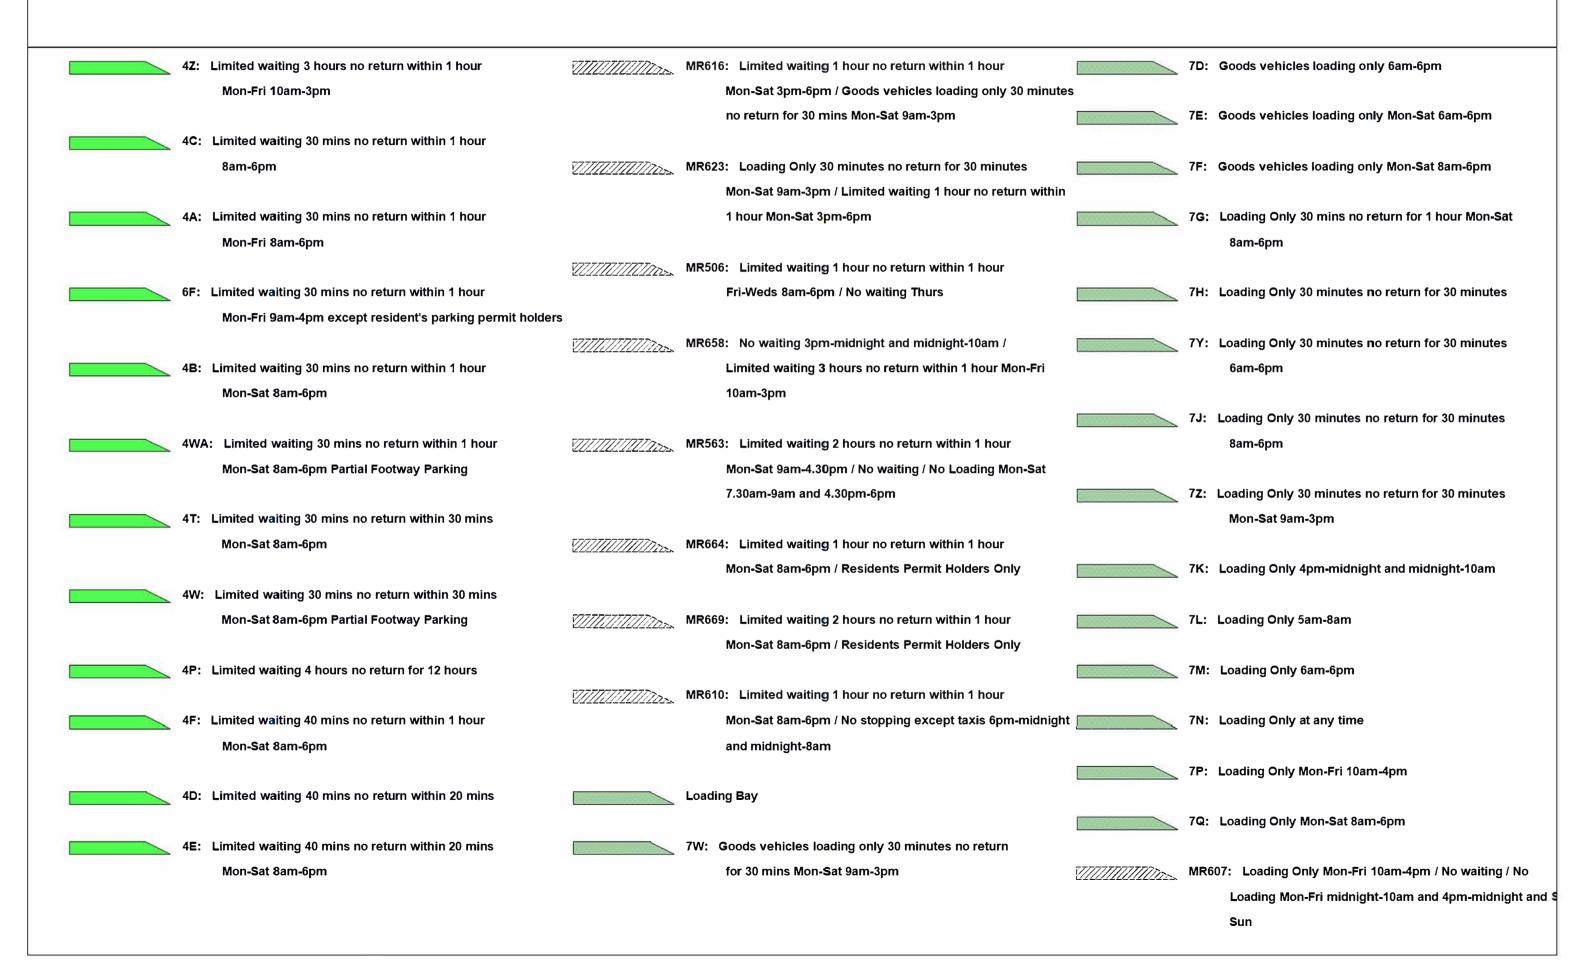

**DATE**: 26/02/2021

Page 1 of 5

**DATE**: 26/02/2021

Page 2 of 5

**DATE**: 26/02/2021

Page 3 of 5

|                                           |       | MR625: Loading Only 30 minutes no return for 30 minutes  6am-6pm / No stopping except taxis 6pm-midnight and |        | 2J:  | No waiting Mon-Fri 7.30am-9am and 4.30pm-6pm           |                       | MR65         | 59: No waiting Mon-Fri 8am-6pm / School keep clear<br>Mon-Fri 8am-4pm |
|-------------------------------------------|-------|--------------------------------------------------------------------------------------------------------------|--------|------|--------------------------------------------------------|-----------------------|--------------|-----------------------------------------------------------------------|
|                                           |       | midnight-6am                                                                                                 |        | 2B:  | No waiting Mon-Fri 8am-5pm                             |                       |              |                                                                       |
|                                           |       | •                                                                                                            |        |      | ·                                                      | <i>₹₹₹₹₹₹₹₹₹₹₹</i> ₹₹ | MR66         | 61: School keep clear Mon-Fri 8am-5pm / No waiting                    |
| 77 <b>5</b> 7757                          | 777.  | NECON No standing and standing Committed and                                                                 |        | ٥.   | No continue Mana Est Octobre                           |                       | WINOC        |                                                                       |
|                                           |       | MR608: No stopping except taxis 6pm-midnight and                                                             |        | 20:  | No waiting Mon-Fri 8am-6pm                             |                       |              | Mon-Sat 8am-6pm                                                       |
|                                           |       | midnight-6am / Goods vehicles loading only 6am-6pm                                                           |        |      |                                                        |                       |              |                                                                       |
|                                           |       |                                                                                                              |        | 2U:  | No waiting Mon-Fri 8am-9am and 2pm-4pm between 01      |                       | 1A:          | No waiting at any time                                                |
|                                           |       | MR576: No stopping except taxis 6pm-midnight and                                                             |        |      | Sept and 15 Dec and 01 Jan and 15 July except for bank |                       |              |                                                                       |
|                                           |       | midnight-6am / Loading Only 6am-6pm                                                                          |        |      | holidays                                               |                       | 1B:          | No waiting at any time on verges                                      |
|                                           |       |                                                                                                              |        |      | •                                                      |                       |              | 3 7 7 7                                                               |
| 7.7. <del>7.</del> 7.7.7 <del>.7.</del> 7 | 7777  | MDC00. No stanning avanationing from midnight and                                                            |        | 211. | No weiting Man Fri Com Fam                             |                       | 25.          | No veiting at any time / No loading 7mm midnight                      |
|                                           |       | MR602: No stopping except taxis 6pm-midnight and                                                             |        | ZM:  | No waiting Mon-Fri 9am-5pm                             |                       | 3D:          | No waiting at any time / No loading 7pm-midnight                      |
|                                           |       | midnight-8am / Goods vehicles loading only Mon-Sat                                                           |        |      |                                                        |                       |              | and midnight-7am                                                      |
|                                           |       | 8am-6pm                                                                                                      |        | 2F:  | No waiting Mon-Sat 6am-6pm                             |                       |              |                                                                       |
|                                           |       |                                                                                                              |        |      |                                                        |                       | 3C:          | No waiting at any time / No loading Mon-Fri                           |
|                                           | 77777 | MR579: No stopping except taxis 8am-midnight and                                                             |        | 2K:  | No waiting Mon-Sat 7.30am-9am and 4.30pm-6pm           |                       |              | 7.30am-9am and 4.30pm-6pm                                             |
| U2222 <b>22</b> 22                        | 22222 | midnight-5am / Loading Only 5am-8am                                                                          |        |      |                                                        |                       |              | , ,                                                                   |
|                                           |       | manight cam / Louding can y cam cam                                                                          |        | 24.  | No weiting Man Cat Sam Com                             |                       | 25.          | No weiting at any time / No loading Man Cat                           |
|                                           |       |                                                                                                              |        | ZA:  | No waiting Mon-Sat 8am-6pm                             |                       | 32:          | No waiting at any time / No loading Mon-Sat                           |
| + + + + + + + + +                         | +++   | 1C: No stopping at any time                                                                                  |        |      |                                                        |                       |              | 10am-4pm                                                              |
|                                           |       |                                                                                                              |        | 2M:  | No waiting Thurs                                       |                       |              |                                                                       |
|                                           |       | No waiting                                                                                                   |        |      |                                                        |                       | 3K:          | No waiting at any time / No loading Mon-Sat                           |
|                                           |       |                                                                                                              |        | 2L:  | No waiting Thurs & Sat                                 |                       |              | 7.30am-9am                                                            |
|                                           |       | 2V: No waiting 3pm-midnight and midnight-10am                                                                |        |      |                                                        |                       |              |                                                                       |
|                                           |       | ··- ··- ··- ··- ··- ··- ··- ··- ··-                                                                          |        | 25.  | No waiting Tues 8am-6pm                                |                       | 2 <b>D</b> . | No waiting at any time / No loading Mon-Sat                           |
|                                           | _     |                                                                                                              |        | 26.  | No Walting Tues balli-opin                             | harman and a second   | JD.          |                                                                       |
|                                           |       | 2C: No waiting 8am-6pm                                                                                       |        |      |                                                        |                       |              | 7.30am-9am and 4.30pm-6pm                                             |
|                                           |       |                                                                                                              |        | 3H:  | No waiting / No Loading Mon-Fri midnight-10am and      |                       |              |                                                                       |
|                                           |       | 2N: No waiting by any heavy goods vehicles over 7.5t                                                         |        |      | 4pm-midnight and Sat & Sun                             |                       | 3 <b>F</b> : | No waiting at any time / No loading Tues & Fri                        |
|                                           |       | 7pm-midnight and midnight-7am                                                                                |        |      |                                                        |                       |              |                                                                       |
|                                           |       |                                                                                                              |        | 3J:  | No waiting / No Loading Mon-Sat 7.30am-9am             |                       | 3A:          | No waiting at anytime / No loading at any time                        |
|                                           |       | 2R: No waiting by buses Mon-Fri 9am-5pm                                                                      |        |      | · ·                                                    |                       |              | · · · · · · · · · · · · · · · · · · ·                                 |
|                                           |       | Lite 110 maining by bacco mon-i in oaini-opin                                                                | ****** | 20-  | No weiting / No Loading Man C-4 7 00-10 0-10 -10 d     | 0777 <b>77</b> 777777 | MPCC         | 20. No waiting at any time / Och liveleve                             |
| -                                         |       |                                                                                                              |        | :فاد | No waiting / No Loading Mon-Sat 7.30am-9am and         |                       | MIKO         | 60: No waiting at any time / School keep clear                        |
|                                           |       | 2P: No waiting Mon-Fri 10am-4pm                                                                              |        |      | 4.30pm-6pm                                             |                       |              | Mon-Fri 8am-5pm                                                       |
|                                           |       |                                                                                                              |        |      |                                                        |                       |              |                                                                       |
|                                           |       | 2G: No waiting Mon-Fri 7.30am-9am and 3pm-6pm                                                                |        | MR:  | 587: Residents Permit Holders Only midnight-8am and    |                       | MR65         | 56: School keep clear Mon-Fri 8am-4pm / No waiting                    |
|                                           |       |                                                                                                              |        |      | 6pm-midnight and Sun / No waiting Mon-Sat 8am-6pm      |                       |              | at any time                                                           |
|                                           |       |                                                                                                              |        |      |                                                        |                       |              |                                                                       |
|                                           |       |                                                                                                              |        |      |                                                        |                       |              |                                                                       |

**DATE**: 26/02/2021

Page 4 of 5

|                                         | 9A: Parking Place                                        | PE                                           | D9: Pedestrian Zone (Except for loading & access     | 6P:         | Workplace Parking Zone Mon-Fri                     |
|-----------------------------------------|----------------------------------------------------------|----------------------------------------------|------------------------------------------------------|-------------|----------------------------------------------------|
|                                         |                                                          |                                              | (midnight - 10am & 4pm - midnight))                  |             |                                                    |
|                                         | 9D: Parking Place Footway Parking                        |                                              |                                                      | Res         | tricted Parking Zone                               |
|                                         | -                                                        | PF                                           | D8: Pedestrian Zone (Except for loading (midnight -  |             | -                                                  |
| ××××××××××××××××××××××××××××××××××××××  | OC. Barking Blace Bartiel Factorer Barking               | × · ·                                        |                                                      | 214/-       | Destricted Darking Tone (No weiting and Leading et |
|                                         | 9C: Parking Place Partial Footway Parking                |                                              | 10am & 4pm - midnight))                              | ZVV:        | Restricted Parking Zone (No waiting and Loading at |
|                                         |                                                          |                                              |                                                      |             | anytime)                                           |
|                                         | 9B: Parking Place Solo Motorcycles                       | PE                                           | D7: Pedestrian Zone (Except for loading by permit    |             |                                                    |
|                                         |                                                          |                                              | holders (midnight - 10am & 4pm - midnight))          | 2Q:         | Restricted Parking Zone (No waiting at anytime)    |
|                                         | Pedestrian Zone                                          |                                              |                                                      |             |                                                    |
|                                         |                                                          | PE                                           | D10: Pedestrian Zone (Except for loading)            | 28:         | Restricted Parking Zone Mon-Fri 8am-9am and 2pm-4p |
|                                         | PED2: Pedestrian & Cycle Zone                            |                                              |                                                      |             |                                                    |
|                                         | •                                                        | DE                                           | D4: Pedestrian Zone Sun - Wed & Fri 10am-4pm and     | 27.         | Restricted Parking Zone Mon-Fri 8am-9am and 2pm-4p |
| [XXXXXXXXXXXXXXXX                       | DED4. Padastrian 9 Cuals Tana (Everant for second to off | PE                                           | ·                                                    |             |                                                    |
|                                         | PED1: Pedestrian & Cycle Zone (Except for access to off  |                                              | Thurs & Sat 2am-8pm                                  |             | Sep - 15 Dec and Mon-Fri 8am-9am and 2pm-4pm 01    |
|                                         | street premises)                                         |                                              |                                                      | Ja          | an 15 Jul Except bank holidays                     |
|                                         |                                                          | 6L                                           | : Residents Permit Holders Only                      |             |                                                    |
|                                         | PED6: Pedestrian & Cycle Zone (Except for loading        |                                              |                                                      | 8A:         | School keep clear                                  |
|                                         | (midnight - 10am & 4pm - midnight))                      | <u>*************************************</u> | 1: Residents Permit Holders Only midnight-8am and    |             |                                                    |
|                                         |                                                          |                                              | 6pm-midnight and Sun                                 | 8C:         | School keep clear Mon-Fri 8am-4pm                  |
|                                         | PED3: Pedestrian & Cycle Zone (Except for loading)       |                                              |                                                      |             |                                                    |
| *************************************** | , , , , , , , , , , , , , , , , , , , ,                  | 6N                                           | : Residents Permit Holders Only Partial Footway      | 88.         | School keep clear Mon-Fri 8am-5pm                  |
| ~~~~~                                   | DED40. Pedestries 9 Cycle Zero Event for leading         | 6N                                           | ·                                                    |             | Johnson Reep clear Mon-Fit Gam-Spin                |
|                                         | PED12: Pedestrian & Cycle Zone Except for loading        |                                              | Parking                                              |             |                                                    |
|                                         | (Sun-Wed midnight-10am,4pm-midnight & Thurs-Sat          |                                              |                                                      | 7R:         | No stopping except taxis                           |
|                                         | midnight-4am,8pm-midnight                                | 60                                           | : Residents Parking Zone                             |             |                                                    |
|                                         |                                                          |                                              |                                                      | <b>75</b> : | No stopping except taxis 6pm-midnight and          |
|                                         | PED5: Pedestrian & Cycle Zone Sun - Wed & Fri            | 60                                           | : Residents Parking Zone (In marked bays)            |             | midnight-6am                                       |
|                                         | midnight-10am and 4pm-midnight and Thurs & Sat           |                                              |                                                      |             |                                                    |
|                                         | midnight-2am and 8pm-midnight (Except for loading)       | 6H                                           | l: Residents Parking Zone Mon-Fri                    | 7T;         | No stopping except taxis 6pm-midnight and          |
|                                         | g,                                                       | ***************************************      |                                                      |             | midnight-8am                                       |
| 37.507.7.507.7.50                       | MBCO. Budaction C. Cont. Ton. Com. World St.             |                                              | . Basidanta Badina Tana Man Ostona Osar              |             | munight-balli                                      |
|                                         | MR593: Pedestrian & Cycle Zone Sun - Wed & Fri           | 63                                           | : Residents Parking Zone Mon-Sat 8am-6pm             | 5 <u></u> 2 |                                                    |
|                                         | midnight-10am and 4pm-midnight and Thurs & Sat           |                                              |                                                      | 70:         | No stopping except taxis 8am-midnight and          |
|                                         | midnight-2am and 8pm-midnight (Except for loading) /     | 6K                                           | : Residents Parking Zone Mon-Sat 8am-6pm 01 Oct - 31 |             | midnight-5am                                       |
|                                         | Pedestrian Zone Sun - Wed & Fri 10am-4pm and Thurs & S   | at                                           | Мау                                                  |             |                                                    |
|                                         | 2am-8pm                                                  |                                              |                                                      | 7A1         | : No stopping except taxis 8pm-midnight and        |
|                                         |                                                          |                                              |                                                      |             | midnight-6am                                       |
|                                         |                                                          |                                              |                                                      |             | -                                                  |
|                                         |                                                          |                                              |                                                      |             |                                                    |