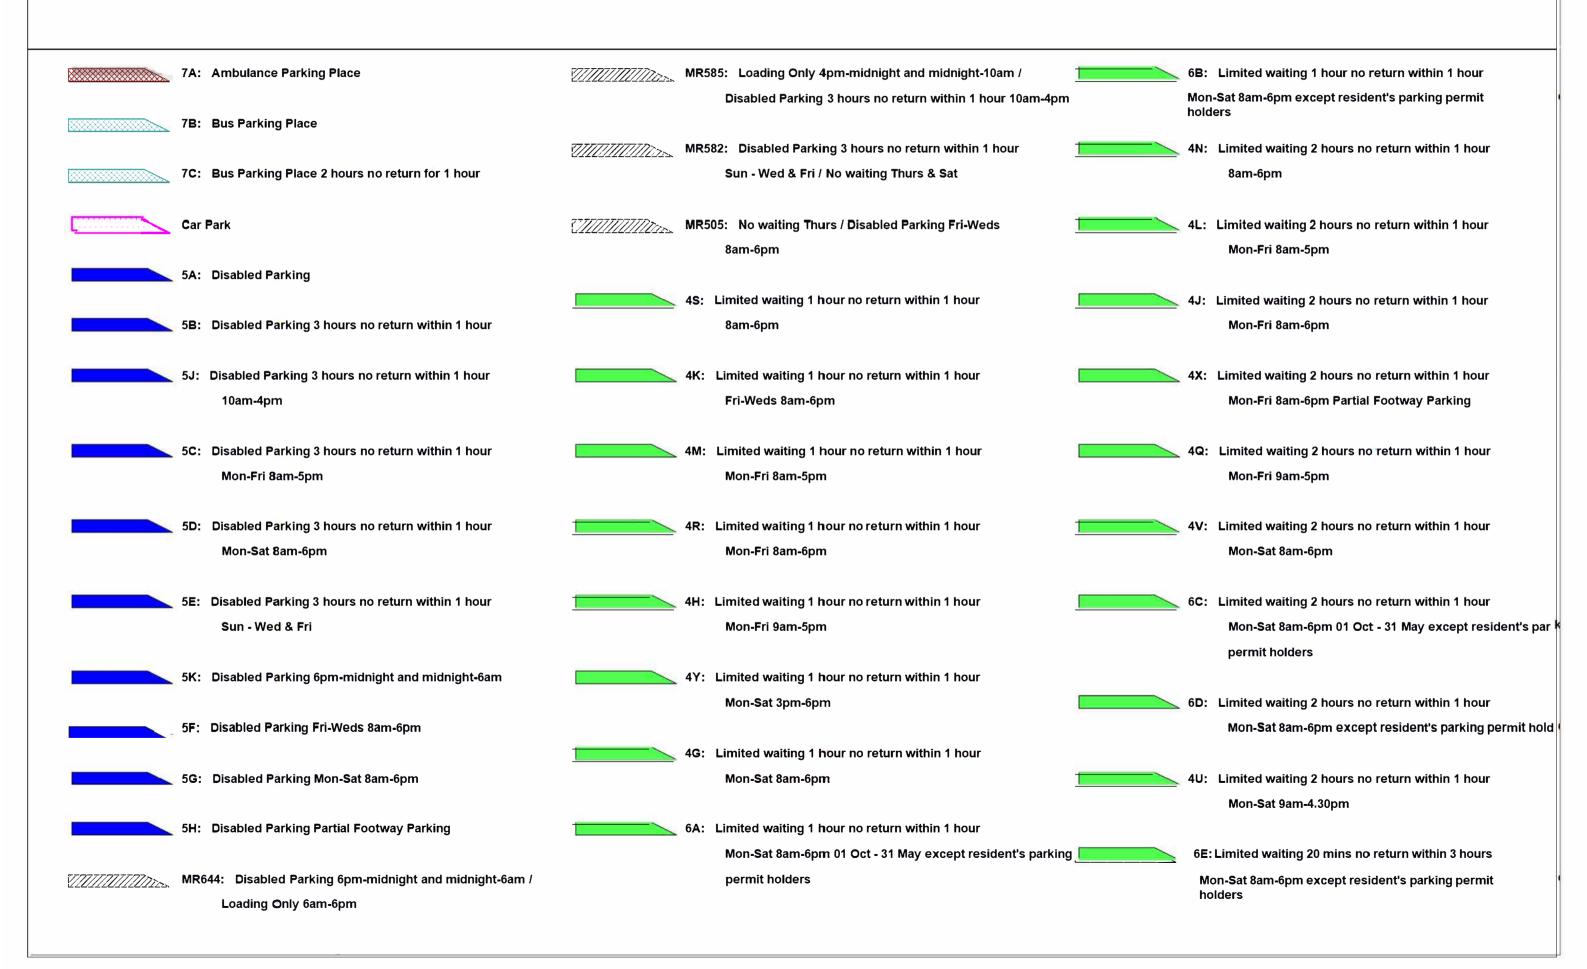

**DATE**: 26/02/2021

Page 1 of 5

**DATE**: 26/02/2021

Page 2 of 5

**DATE**: 26/02/2021

Page 3 of 5

|                                           |       | MR625: Loading Only 30 minutes no return for 30 minutes  6am-6pm / No stopping except taxis 6pm-midnight and |        | 2J:  | No waiting Mon-Fri 7.30am-9am and 4.30pm-6pm           |                       | MR65         | 59: No waiting Mon-Fri 8am-6pm / School keep clear<br>Mon-Fri 8am-4pm |
|-------------------------------------------|-------|--------------------------------------------------------------------------------------------------------------|--------|------|--------------------------------------------------------|-----------------------|--------------|-----------------------------------------------------------------------|
|                                           |       | midnight-6am                                                                                                 |        | 2B:  | No waiting Mon-Fri 8am-5pm                             |                       |              |                                                                       |
|                                           |       | •                                                                                                            |        |      | ·                                                      | <i>₹₹₹₹₹₹₹₹₹₹₹</i> ₹₹ | MR66         | 61: School keep clear Mon-Fri 8am-5pm / No waiting                    |
| 77 <b>5</b> 7757                          | 777.  | NECON No standing and standing Committed and                                                                 |        | ٥.   | No continue Mana Est Octobre                           |                       | WINOC        |                                                                       |
|                                           |       | MR608: No stopping except taxis 6pm-midnight and                                                             |        | 20:  | No waiting Mon-Fri 8am-6pm                             |                       |              | Mon-Sat 8am-6pm                                                       |
|                                           |       | midnight-6am / Goods vehicles loading only 6am-6pm                                                           |        |      |                                                        |                       |              |                                                                       |
|                                           |       |                                                                                                              |        | 2U:  | No waiting Mon-Fri 8am-9am and 2pm-4pm between 01      |                       | 1A:          | No waiting at any time                                                |
|                                           |       | MR576: No stopping except taxis 6pm-midnight and                                                             |        |      | Sept and 15 Dec and 01 Jan and 15 July except for bank |                       |              |                                                                       |
|                                           |       | midnight-6am / Loading Only 6am-6pm                                                                          |        |      | holidays                                               |                       | 1B:          | No waiting at any time on verges                                      |
|                                           |       |                                                                                                              |        |      | •                                                      |                       |              | 3 7 7 7                                                               |
| 7.7. <del>7.</del> 7.7.7 <del>.7.</del> 7 | 7777  | MDC00. No stanning avanationing from midnight and                                                            |        | 211. | No weiting Man Fri Com Fam                             |                       | 25.          | No veiting at any time / No loading 7mm midnight                      |
|                                           |       | MR602: No stopping except taxis 6pm-midnight and                                                             |        | ZM:  | No waiting Mon-Fri 9am-5pm                             |                       | 3D:          | No waiting at any time / No loading 7pm-midnight                      |
|                                           |       | midnight-8am / Goods vehicles loading only Mon-Sat                                                           |        |      |                                                        |                       |              | and midnight-7am                                                      |
|                                           |       | 8am-6pm                                                                                                      |        | 2F:  | No waiting Mon-Sat 6am-6pm                             |                       |              |                                                                       |
|                                           |       |                                                                                                              |        |      |                                                        |                       | 3C:          | No waiting at any time / No loading Mon-Fri                           |
|                                           | 77777 | MR579: No stopping except taxis 8am-midnight and                                                             |        | 2K:  | No waiting Mon-Sat 7.30am-9am and 4.30pm-6pm           |                       |              | 7.30am-9am and 4.30pm-6pm                                             |
| U2222 <b>22</b> 22                        | 22222 | midnight-5am / Loading Only 5am-8am                                                                          |        |      |                                                        |                       |              | , ,                                                                   |
|                                           |       | manight cam / Louding can y cam cam                                                                          |        | 24.  | No weiting Man Cat Sam Com                             |                       | 25.          | No weiting at any time / No loading Man Cat                           |
|                                           |       |                                                                                                              |        | ZA:  | No waiting Mon-Sat 8am-6pm                             |                       | 32:          | No waiting at any time / No loading Mon-Sat                           |
| + + + + + + + + +                         | +++   | 1C: No stopping at any time                                                                                  |        |      |                                                        |                       |              | 10am-4pm                                                              |
|                                           |       |                                                                                                              |        | 2M:  | No waiting Thurs                                       |                       |              |                                                                       |
|                                           |       | No waiting                                                                                                   |        |      |                                                        |                       | 3K:          | No waiting at any time / No loading Mon-Sat                           |
|                                           |       |                                                                                                              |        | 2L:  | No waiting Thurs & Sat                                 |                       |              | 7.30am-9am                                                            |
|                                           |       | 2V: No waiting 3pm-midnight and midnight-10am                                                                |        |      |                                                        |                       |              |                                                                       |
|                                           |       | ··- ··- ··- ··- ··- ··- ··- ··- ··-                                                                          |        | 25.  | No waiting Tues 8am-6pm                                |                       | 2 <b>D</b> . | No waiting at any time / No loading Mon-Sat                           |
|                                           | _     |                                                                                                              |        | 26.  | No Walting Tues balli-opin                             | harman and a second   | JD.          |                                                                       |
|                                           |       | 2C: No waiting 8am-6pm                                                                                       |        |      |                                                        |                       |              | 7.30am-9am and 4.30pm-6pm                                             |
|                                           |       |                                                                                                              |        | 3H:  | No waiting / No Loading Mon-Fri midnight-10am and      |                       |              |                                                                       |
|                                           |       | 2N: No waiting by any heavy goods vehicles over 7.5t                                                         |        |      | 4pm-midnight and Sat & Sun                             |                       | 3 <b>F</b> : | No waiting at any time / No loading Tues & Fri                        |
|                                           |       | 7pm-midnight and midnight-7am                                                                                |        |      |                                                        |                       |              |                                                                       |
|                                           |       |                                                                                                              |        | 3J:  | No waiting / No Loading Mon-Sat 7.30am-9am             |                       | 3A:          | No waiting at anytime / No loading at any time                        |
|                                           |       | 2R: No waiting by buses Mon-Fri 9am-5pm                                                                      |        |      | · ·                                                    |                       |              | · · · · · · · · · · · · · · · · · · ·                                 |
|                                           |       | Lite 110 maining by bacco mon-i in oaini-opin                                                                | ****** | 20-  | No weiting / No Loading Man C-4 7 00-10 0-10 -10 d     | 0777 <b>77</b> 777777 | MPCC         | 20. No waiting at any time / Och liveleve                             |
| -                                         |       |                                                                                                              |        | :فاد | No waiting / No Loading Mon-Sat 7.30am-9am and         |                       | MIKO         | 60: No waiting at any time / School keep clear                        |
|                                           |       | 2P: No waiting Mon-Fri 10am-4pm                                                                              |        |      | 4.30pm-6pm                                             |                       |              | Mon-Fri 8am-5pm                                                       |
|                                           |       |                                                                                                              |        |      |                                                        |                       |              |                                                                       |
|                                           |       | 2G: No waiting Mon-Fri 7.30am-9am and 3pm-6pm                                                                |        | MR:  | 587: Residents Permit Holders Only midnight-8am and    |                       | MR65         | 56: School keep clear Mon-Fri 8am-4pm / No waiting                    |
|                                           |       |                                                                                                              |        |      | 6pm-midnight and Sun / No waiting Mon-Sat 8am-6pm      |                       |              | at any time                                                           |
|                                           |       |                                                                                                              |        |      |                                                        |                       |              |                                                                       |
|                                           |       |                                                                                                              |        |      |                                                        |                       |              |                                                                       |

**DATE**: 26/02/2021

Page 4 of 5

|                                         | 9A: Parking Place                                        | PE                                           | D9: Pedestrian Zone (Except for loading & access     | 6P:         | Workplace Parking Zone Mon-Fri                     |
|-----------------------------------------|----------------------------------------------------------|----------------------------------------------|------------------------------------------------------|-------------|----------------------------------------------------|
|                                         |                                                          |                                              | (midnight - 10am & 4pm - midnight))                  |             |                                                    |
|                                         | 9D: Parking Place Footway Parking                        |                                              |                                                      | Res         | tricted Parking Zone                               |
|                                         | -                                                        | PF                                           | D8: Pedestrian Zone (Except for loading (midnight -  |             | -                                                  |
| ××××××××××××××××××××××××××××××××××××××  | OC. Barking Blace Bartiel Factorer Barking               | × · ·                                        |                                                      | 214/-       | Destricted Darking Tone (No weiting and Leading et |
|                                         | 9C: Parking Place Partial Footway Parking                |                                              | 10am & 4pm - midnight))                              | ZVV:        | Restricted Parking Zone (No waiting and Loading at |
|                                         |                                                          |                                              |                                                      |             | anytime)                                           |
|                                         | 9B: Parking Place Solo Motorcycles                       | PE                                           | D7: Pedestrian Zone (Except for loading by permit    |             |                                                    |
|                                         |                                                          |                                              | holders (midnight - 10am & 4pm - midnight))          | 2Q:         | Restricted Parking Zone (No waiting at anytime)    |
|                                         | Pedestrian Zone                                          |                                              |                                                      |             |                                                    |
|                                         |                                                          | PE                                           | D10: Pedestrian Zone (Except for loading)            | 28:         | Restricted Parking Zone Mon-Fri 8am-9am and 2pm-4p |
|                                         | PED2: Pedestrian & Cycle Zone                            |                                              |                                                      |             |                                                    |
|                                         | •                                                        | DE                                           | D4: Pedestrian Zone Sun - Wed & Fri 10am-4pm and     | 27.         | Restricted Parking Zone Mon-Fri 8am-9am and 2pm-4p |
| [XXXXXXXXXXXXXXXX                       | DED4. Padastrian 9 Cuals Tana (Everant for second to off | PE                                           | ·                                                    |             |                                                    |
|                                         | PED1: Pedestrian & Cycle Zone (Except for access to off  |                                              | Thurs & Sat 2am-8pm                                  |             | Sep - 15 Dec and Mon-Fri 8am-9am and 2pm-4pm 01    |
|                                         | street premises)                                         |                                              |                                                      | Ja          | an 15 Jul Except bank holidays                     |
|                                         |                                                          | 6L                                           | : Residents Permit Holders Only                      |             |                                                    |
|                                         | PED6: Pedestrian & Cycle Zone (Except for loading        |                                              |                                                      | 8A:         | School keep clear                                  |
|                                         | (midnight - 10am & 4pm - midnight))                      | <u>*************************************</u> | 1: Residents Permit Holders Only midnight-8am and    |             |                                                    |
|                                         |                                                          |                                              | 6pm-midnight and Sun                                 | 8C:         | School keep clear Mon-Fri 8am-4pm                  |
|                                         | PED3: Pedestrian & Cycle Zone (Except for loading)       |                                              |                                                      |             |                                                    |
| *************************************** | , , , , , , , , , , , , , , , , , , , ,                  | 6N                                           | : Residents Permit Holders Only Partial Footway      | 88.         | School keep clear Mon-Fri 8am-5pm                  |
| ~~~~~                                   | DED40. Pedestries 9 Cycle Zero Event for leading         | 6N                                           | ·                                                    |             | Johnson Reep clear Mon-Fit Gam-Spin                |
|                                         | PED12: Pedestrian & Cycle Zone Except for loading        |                                              | Parking                                              |             |                                                    |
|                                         | (Sun-Wed midnight-10am,4pm-midnight & Thurs-Sat          |                                              |                                                      | 7R:         | No stopping except taxis                           |
|                                         | midnight-4am,8pm-midnight                                | 60                                           | : Residents Parking Zone                             |             |                                                    |
|                                         |                                                          |                                              |                                                      | <b>75</b> : | No stopping except taxis 6pm-midnight and          |
|                                         | PED5: Pedestrian & Cycle Zone Sun - Wed & Fri            | 60                                           | : Residents Parking Zone (In marked bays)            |             | midnight-6am                                       |
|                                         | midnight-10am and 4pm-midnight and Thurs & Sat           |                                              |                                                      |             |                                                    |
|                                         | midnight-2am and 8pm-midnight (Except for loading)       | 6H                                           | l: Residents Parking Zone Mon-Fri                    | 7T;         | No stopping except taxis 6pm-midnight and          |
|                                         | g,                                                       | ***************************************      |                                                      |             | midnight-8am                                       |
| 37.507.7.507.7.50                       | MBCO. Budaction C. Cont. Ton. Com. World St.             |                                              | . Basidanta Badina Tana Man Ostona Osar              |             | munight-balli                                      |
|                                         | MR593: Pedestrian & Cycle Zone Sun - Wed & Fri           | 63                                           | : Residents Parking Zone Mon-Sat 8am-6pm             | 5 <u></u> 2 |                                                    |
|                                         | midnight-10am and 4pm-midnight and Thurs & Sat           |                                              |                                                      | 70:         | No stopping except taxis 8am-midnight and          |
|                                         | midnight-2am and 8pm-midnight (Except for loading) /     | 6K                                           | : Residents Parking Zone Mon-Sat 8am-6pm 01 Oct - 31 |             | midnight-5am                                       |
|                                         | Pedestrian Zone Sun - Wed & Fri 10am-4pm and Thurs & S   | at                                           | Мау                                                  |             |                                                    |
|                                         | 2am-8pm                                                  |                                              |                                                      | 7A1         | : No stopping except taxis 8pm-midnight and        |
|                                         |                                                          |                                              |                                                      |             | midnight-6am                                       |
|                                         |                                                          |                                              |                                                      |             | -                                                  |
|                                         |                                                          |                                              |                                                      |             |                                                    |